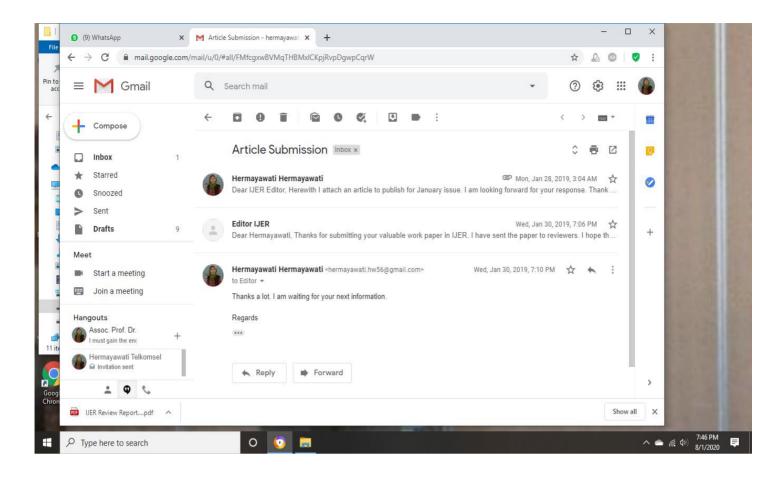

## Dear Author,

Using Video Blog

**Congratulation!** We are happy to inform you that the manuscript has been accepted. Thanks a lot for your interest in **International Journal of Education and Research**. Your research problem is of interest to us. Your manuscript has been reviewed by two reviewers. Please find the reviewers' comments and suggestions as attached with this letter. The editorial board has decided to publish your paper with no modification.

Please don't feel hesitation to contact with the editor for any query. I look forward to hearing from you.

With thanks, Dr. Corona Chief Editor International Journal of Education and Research (IJER) Contact: editor@ijern.com